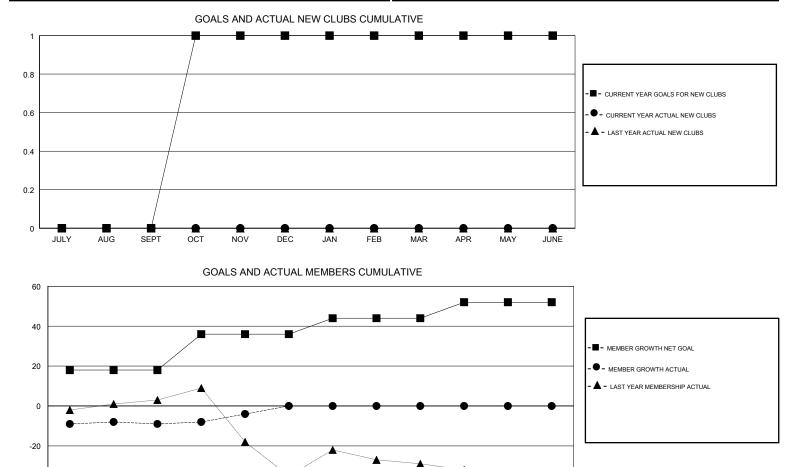

### GMT CA

| Clubs         |               |             |               | Members               |                           |                         |                                                    |  |
|---------------|---------------|-------------|---------------|-----------------------|---------------------------|-------------------------|----------------------------------------------------|--|
|               | RESULTS FOR   | R 2017-2018 |               | RESULTS FOR 2017-2018 |                           |                         |                                                    |  |
| QUARTER       | NEW CLUB GOAL | NEW CLUBS   | DROPPED CLUBS | QUARTER               | MEMBER GROWTH NET<br>GOAL | MEMBER GROWTH<br>ACTUAL | DROPPED<br>MEMBERS ACTUAL<br>(including transfers) |  |
| JULY/AUG/SEPT | 0             | 0           | 0             | JULY/AUG/SEPT         | 18                        | 22                      | 28                                                 |  |
| OCT/NOV/DEC   | 1             | 0           | 0             | OCT/NOV/DEC           | 18                        | 43                      | 38                                                 |  |
| JAN/FEB/MAR   | 0             | 0           | 0             | JAN/FEB/MAR           | 8                         | 0                       | 0                                                  |  |
| APR/MAY/JUNE  | 0             | 0           | 0             | APR/MAY/JUNE          | 8                         | 0                       | 0                                                  |  |

-▲ -40 JULY AUG SEPT OCT NOV DEC JAN FEB MAR APR MAY JUNE

\*

| DROPPED CLUBS: 0 |    | 18 CLUBS OF 38 ADDED 1 OR MORE<br>NEW MEMBERS | GENDER DISTRIBUTION<br>MALE 1,015 (71.03%)<br>FEMALE 414 (28.97%) |  |     |
|------------------|----|-----------------------------------------------|-------------------------------------------------------------------|--|-----|
| DROPPED MEMBERS  |    |                                               | Women Percentage Fiscal Year Goal: 30%                            |  |     |
| DECEASED         | 6  | CLICK HERE FOR CUMULATIVE                     | TOTAL FAMILY UNIT MEMBERS                                         |  | 340 |
| CLUB CANCELLED   | 0  | MEMBERSHIP DATA                               |                                                                   |  |     |
| OTHER 60         |    |                                               | FAMILY MEMBERS PAYING HALF<br>DUES                                |  |     |
| TOTAL            | 66 |                                               |                                                                   |  |     |